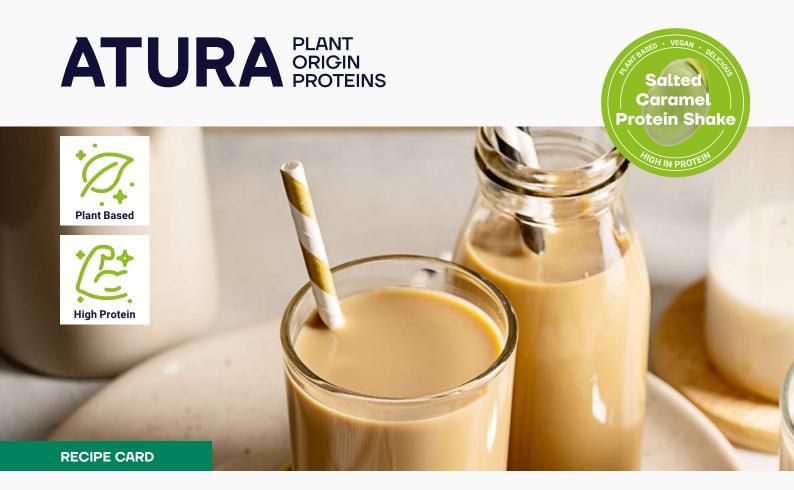

## Salted Caramel Fava Bean Protein Shake

| Ingredient Mix                      | Quantity |
|-------------------------------------|----------|
| Fava Bean Protein Isolate 80%       | 96.1%    |
| Xanthan Gum                         | 1.6%     |
| Salt                                | 1%       |
| Edlong caramel-type flavour 1413582 | 0.77%    |
| Edlong natural-type flavour 1412640 | 0.29%    |
| Sweetener                           | 0.24%    |

## **Method**

- 1. Dry blend all ingredients until homogeneous.
- 2. Serve in a protein shaker with a 30g scoop in 300ml of water.